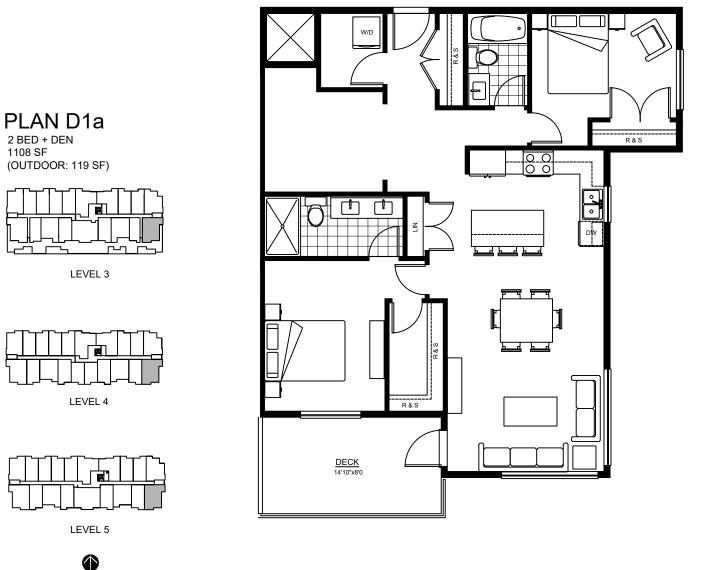

2 BED + DEN

Г

1108 SF

All dimensions and sizes are approximate and are based on architectural measurements, as reverse mirrored and/or flipped plans occure throughout the development please see architectural plans. The developer

The material used are based upon architectural drawings, which can be expected to vary from the proposed and final strata plans prepared by a land surveyor and used to determine matters such as unit entitlement under the strata property act. These materials are used for general illustrative purposes only. Refer to the Disclosure Statement for the proposed strata plan.