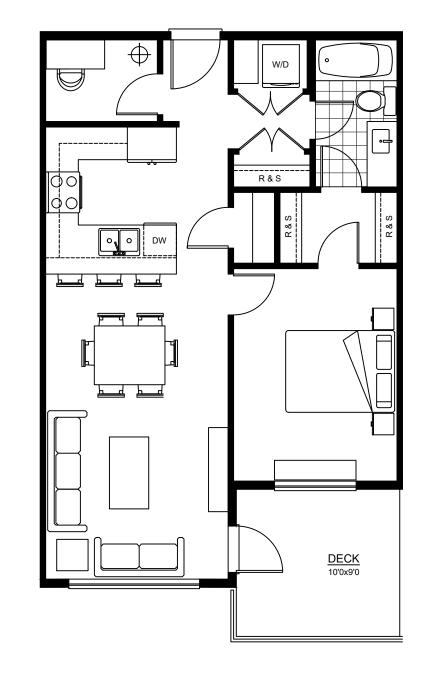

PLAN Ba

1 BED+ DEN 693 SF (OUTDOOR: 90 SF)

LEVEL 4

 $\mathbf{1}$ 

All dimensions and sizes are approximate and are based on architectural measurements, as reverse mirrored and/or flipped plans occure throughout the development please see architectural plans. The developer

reserves the right to modify or change plans, specifications, features and prices without notice. The material used are based upon architectural drawings,which can be expected to vary from the proposed and final strata plans prepared by a land surveyor and used to determine matters such as unit entitlement under the strata property act. These materials are used for general illustrative purposes only. Refer to the Disclosure Statement for the proposed strata plan.