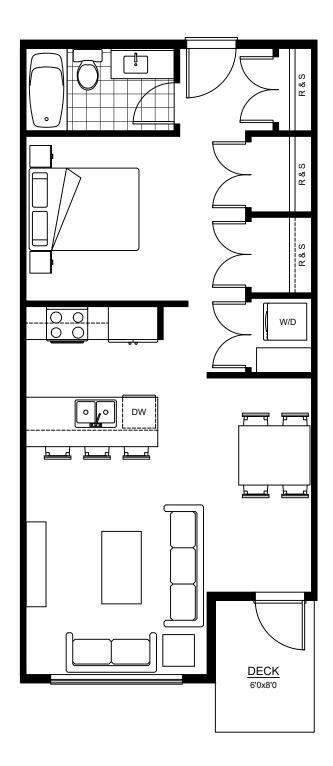

## PLAN A

STUDIO 671 SF (OUTDOOR: 48 SF)

LEVEL 3

All dimensions and sizes are approximate and are based on architectural measurements, as reverse mirrored and/or flipped plans occure throughout the development please see architectural plans. The developer